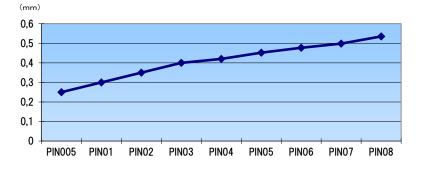

--------------------|-------------------------|
|                      | Weight (gm)              | 8,7                     |
|                      | Barrel Material          | PP                      |
|                      | Cap Material             | PP                      |
|                      | Safety Cap               | YES                     |
| Nib:                 | Material                 | Polyacetal              |
| Ink & Ink Reservoir: | Ink Content (gm)         | 1.50 g                  |
|                      | Ink Type                 | Water-based Pigment Ink |
|                      | Writing Distance (meter) | Average 900m            |
|                      | Shelf Life               | Exceeds 2 years         |



CARTON: 10 GROSS (120 DOZ.) 760 × 370 × 195mm