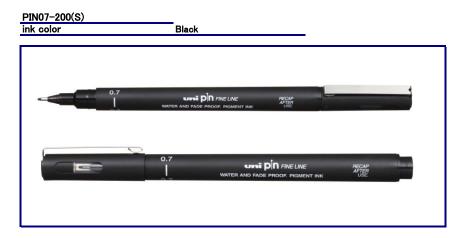

## pin

| Introduction:   | uni Pin is the most outstanding name in ultra-fine marking pens.<br>We add the 07 type to the Pin line-up. |       |  |
|-----------------|------------------------------------------------------------------------------------------------------------|-------|--|
|                 |                                                                                                            |       |  |
|                 | The Pin's sliver nib produces smooth ink flow for ease of writing.<br>It is good for drawing and design.   |       |  |
|                 |                                                                                                            |       |  |
|                 | Pigment ink: The ink has superior water resistance, so once it dries, the ink will not smear,              |       |  |
|                 | even if you spill water on the page. It also has light resistance and it will not fade under               |       |  |
|                 | continuous exposure to light.                                                                              |       |  |
|                 |                                                                                                            |       |  |
| Barrel and Cap: | Largest Diameter (mm)                                                                                      | 12,9  |  |
|                 | Largest Barrel Diameter (mm)                                                                               | 10,5  |  |
|                 | Overall Length (mm)                                                                                        | 138,5 |  |